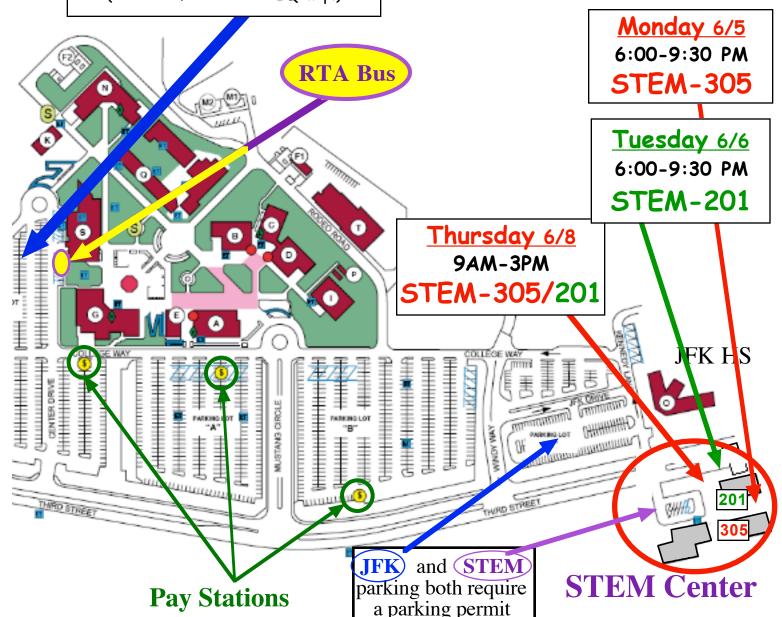

## Saturday and Wednesday

Exams are in WEQ.

(Please refer to the WEQ map.)

**Note 1:** A prepaid RCCD parking permit is required for all vehicles parking on campus, including the JFK and STEM center parking lots. If you don't already have a parking permit, please purchase a "payby-hour" pass (for 2 or 3 hours of parking).

Note 2: Park only in the white-marked stalls.

Do not park in yellow-marked stalls (STAFF) or on the dirt.

(for those who don't have a student parking permit)

|     |            |              |     |   |   | _ |   |   |
|-----|------------|--------------|-----|---|---|---|---|---|
| 1 / | <b>W</b> 7 | $\mathbf{C}$ | പ   | h | • | J | 1 |   |
| 11/ | V          |              | 4.1 |   | H |   |   | - |
|     |            |              |     |   |   |   |   |   |