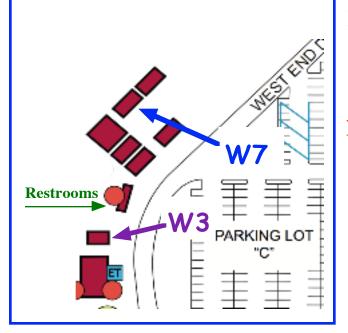

## **Norco On-Line Mathematics Midterms (Apr. 19-22)**

Pay

Station

**RTA Bus** 

Park in here

IT-108

2001 Third St. Norco, CA 92860

Tuesday 1 - 4:00 PM

Thursday 2:00 - 5:00 PM WEQ-W3

Thursday 6:30 - 9:30PM IT-108

9 AM - 4 PM WEQ-W7

student parking permit)

WEQ-W3

Friday

West End Quad (WEQ)

West End Quad

(WEQ)

**Soccer Field** 

®

Note 1: A prepaid RCCD parking permit is required for all vehicles parking on campus. If you don't already have a parking permit, please purchase a "pay-by-hour" pass for 2 (or 3) hours of parking.

Pay Station (for those who don't have a

Note 2: Park only in the white-marked stalls. Do not park in yellow-marked stalls (STAFF) or on the dirt.

| My Schedule: |
|--------------|
| Day:         |
| Time:        |
| Room:        |